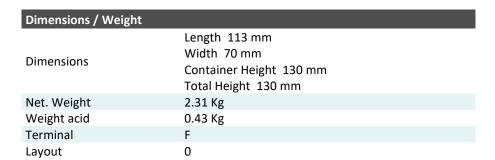

| Performance      |            |  |
|------------------|------------|--|
| Rated Voltage    | 12         |  |
| Nominal Capacity | 6Ah (10hr) |  |
| CCA EN           | -          |  |