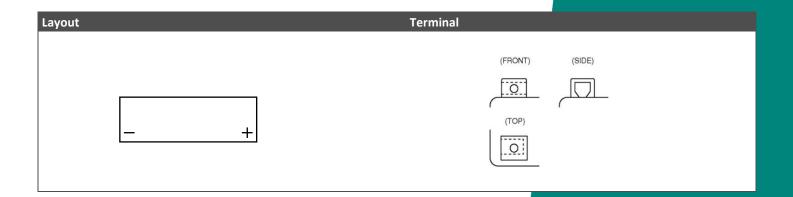

| Performance      |            |  |
|------------------|------------|--|
| Rated Voltage    | 12         |  |
| Nominal Capacity | 6Ah (10hr) |  |
| CCA EN           | -          |  |