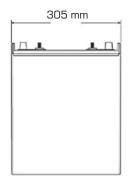

h are designed for intensive cyclic discharge usage. Because of the very thick lead plates it's possible to achieve more cycles and longer lifetime.

## Application:

golf cart, vehicle lifts, u.v.m.













## Specification:

Voltage Per Unit 6 V

Capacity 360 Ah at 20 houres discharge

Cells Per Unit 3

Weight ca. 46.5kg +/- 3% 6.50 - 6.70 VTrickle charge

Operating Temperature Range Discharge:

Charge: Storage: 0°C - 50°C - 20°C - 60°C Normal - 20°C - 60°C

 $20^{\circ}C \pm 5^{\circ}C$ Operating Temperature Range

Valve Regulated Lead Acid (VRLA) batteries can be stored for Self Discharge

more than 3 months at 20°C. Please charge batteries before

using.

**Terminal** Autopol

Number of cycles 1.200 cycles at 50% D.O.D.

## **Dimensions:** 305 Length x 180 Width x 365 mm Height