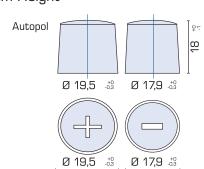

 $20^{\circ}C \pm 5^{\circ}C$ Operating Temperature Range

Valve Regulated Lead Acid (VRLA) batteries can be stored for Self Discharge

more than 3 months at 20°C. Please charge batteries before

using.

**Terminal** Autopol