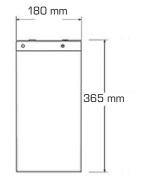

e designed for intensive cyclic discharge usage. Because of the very thick lead plates it's possible to achieve more cycles and longer lifetime.

## Application:

golf cart, vehicle lifts, u.v.m.













## Specification:

Voltage Per Unit 6 V

Capacity 360 Ah at 20 houres discharge

Cells Per Unit 3

Weight ca. 46.5kg +/- 3% 6.50 - 6.70 VTrickle charge

Operating Temperature Range Discharge:

Charge: Storage: 0°C - 50°C - 20°C - 60°C Normal - 20°C - 60°C

 $20^{\circ}C \pm 5^{\circ}C$ Operating Temperature Range

Valve Regulated Lead Acid (VRLA) batteries can be stored for Self Discharge

more than 3 months at 20°C. Please charge batteries before

using.

**Terminal** Autopol

Number of cycles 1.200 cycles at 50% D.O.D.

## **Dimensions:** 305 Length x 180 Width x 365 mm Height