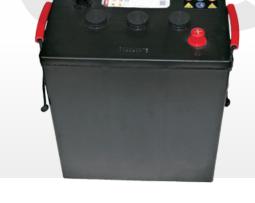

## 6DC-330

6 V 360 Ah

The DC batteries from the brand Q-Batteries are special deep cycle batteries which are designed for intensive cyclic discharge usage. Because of the very thick lead plates it's possible to achieve more cycles and longer lifetime.

## Specification:

Voltage Per Unit 6 V

Capacity 360 Ah at 20 houres discharge

Cells Per Unit 3

Weight ca. 46.5kg +/- 3% 6.50 - 6.70 VTrickle charge

Operating Temperature Range Discharge:

Charge: Storage: 0°C - 50°C - 20°C - 60°C Normal - 20°C - 60°C