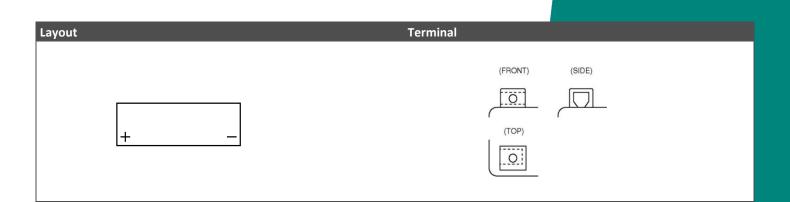

#### Dimensions / Weight Features Length 150 mm Width 88 mm Absorbent Glass Mat technology • Dimensions Container Height 105 mm Advanced starting power Total Height 105 mm Excellent vibration resistant Net. Weight 3.29 Kg 100% maintenance free Weight acid 0.69 Kg Factory activated, ready to use! Terminal F Layout 1